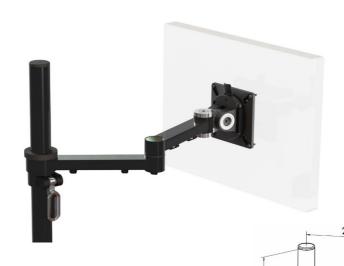

## XSTREAM dual beam with post suitable for bespoke fixings

## **Product Specification**

| Product code          | XSTREAMPMCOMB04B - black                            |
|-----------------------|-----------------------------------------------------|
| Weight capacity       | 10kg                                                |
| Max forward extension | 460mm                                               |
| VESA                  | 75mm & 100mm VESA compliant                         |
| Maximum Screen Size   | 30"                                                 |
| Movement              | Height adjustment, tilt, swivel, rotation and reach |
| Height adjustment     | Max height adjustment 430mm from desk top           |
| Fixings               | Supplied with post suitable for bespoke fixings     |

## **Additional Information**

| Dual beam monitor arm with manual height adjustment  |  |
|------------------------------------------------------|--|
| Additional +/- 70mm available with ratchet mechanism |  |
| Lockable quick release VESA function                 |  |
| Compact – folds back into a space of 40mm            |  |
| Silver – XSTREAMPMCOMB04S - RAL code 9006            |  |
| White – XSTREAMPMCOMB04W - RAL code 9010             |  |
| Black – XSTREAMPMCOMB04B - RAL code 9005             |  |